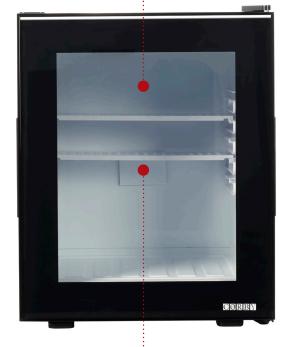

#### **ADJUSTABLE SHELVING SYSTEM**

Can be configured to : different sized items

- A+ energy rating
- Can accommodate a 1L bottle of water/wine
- Adjustable cooling dial