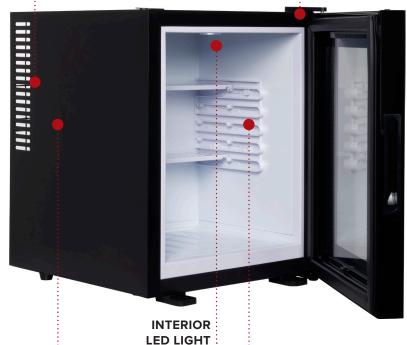

#### **ADJUSTABLE SHELVING SYSTEM**

Can be configured to : different sized items

- A+ energy rating
- Can accommodate a 1L bottle of water/wine
- Adjustable cooling dial