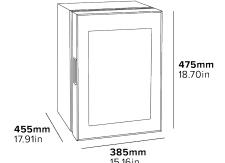

#### **Specification**

35L 63W

220-240V ~ 50-60Hz

R600a refrigerant (Non-ammonia coolant) 50mm ventilation gap required

Insulation: Cyclopentance